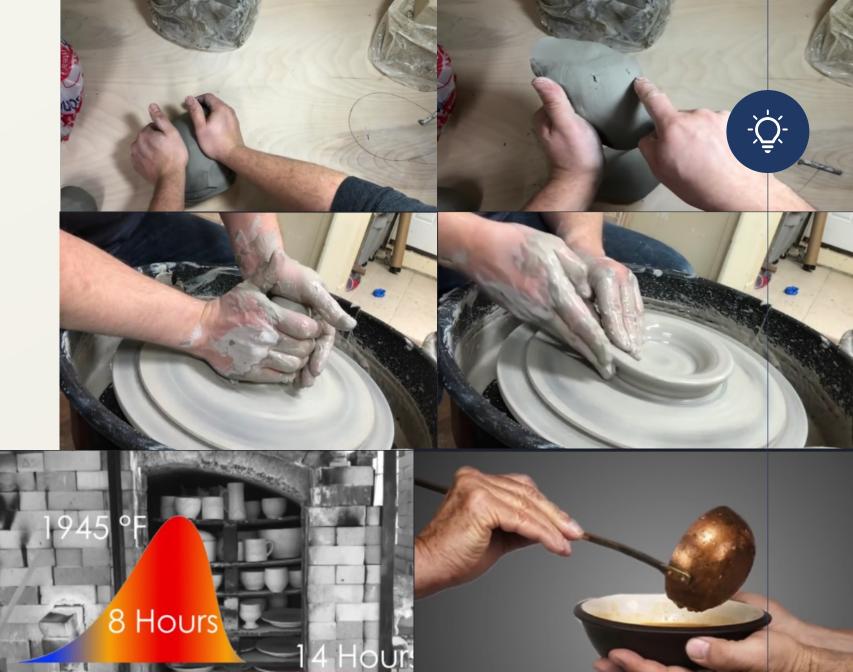

## The Potter is an Intelligent Architect/Designer.





# The Potter is an Intelligent Architect/Designer.



#### The Tabernacle

This portable temple was built in the wilderness by the Israelites circa 1450 BC after they were freed from Egyptian slavery. The Tabernacle was the first temple dedicated to God and the first resting place of the Ark of the Covenant. It served as a place of worship and sacrifices during the Israelites' 40 years in the desert while conquering the land of Canaan.



### The Potter is an Intelligent Architect/Designer. The Furniture of the Tabernacle









"Like the clay in the potter's hand, so are you in my hand, lsrael."





JEREMIAH 18:6

### The Potter can make use of any soil/clay for His project.







#### He

- Plans
- Prepares
- Pat
- Polish







#### Pray with us

For "whoever calls on the name of the Lord shall be saved." ROMANS 10:13

#### Connect with us!

- Clg.org.au
- CLGAdmin@clg.org.au
- **f** @CLGAustralia
- © @clg.australia