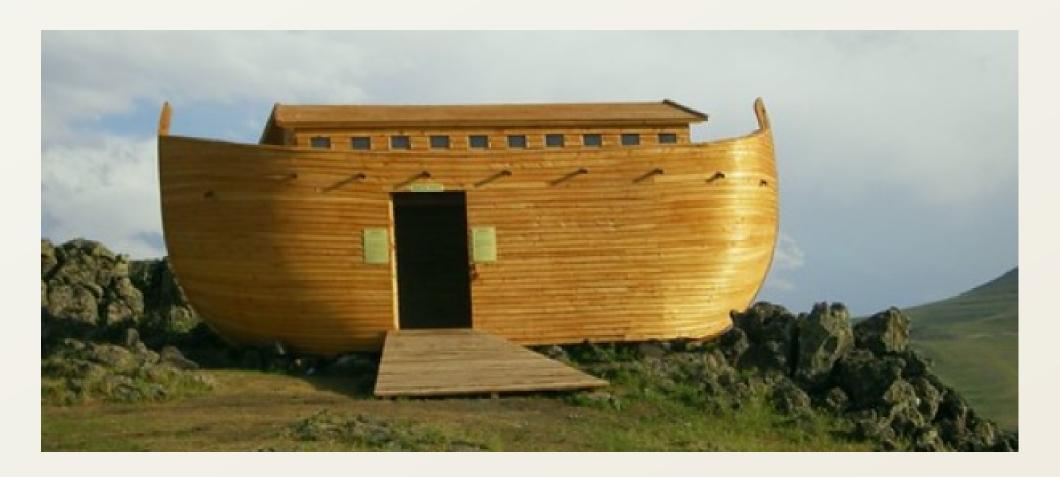

#### The Tabernacle

This portable temple was built in the wilderness by the Israelites circa 1450 BC after they were freed from Egyptian slavery. The Tabernacle was the first temple dedicated to God and the first resting place of the Ark of the Covenant. It served as a place of worship and sacrifices during the Israelites' 40 years in the desert while conquering the land of Canaan.