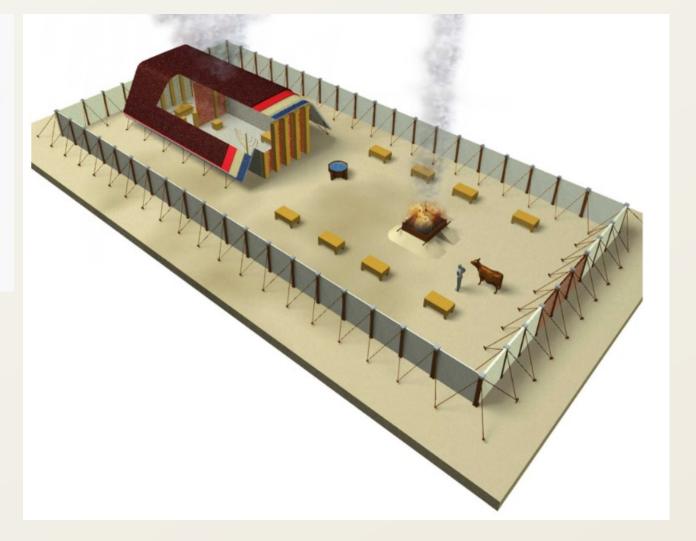

#### The Tabernacle

This portable temple was built in the wilderness by the Israelites circa 1450 BC after they were freed from Egyptian slavery. The Tabernacle was the first temple dedicated to God and the first resting place of the Ark of the Covenant. It served as a place of worship and sacrifices during the Israelites' 40 years in the desert while conquering the land of Canaan.