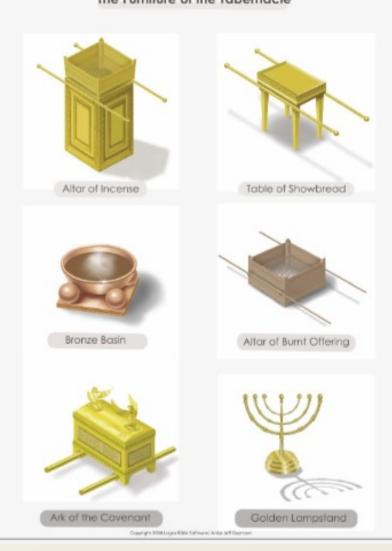

### The Potter is an Intelligent Architect/Designer. The Furniture of the Tabernacle

"Like the clay in the potter's hand, so are you in my hand, lsrael."

JEREMIAH 18:6